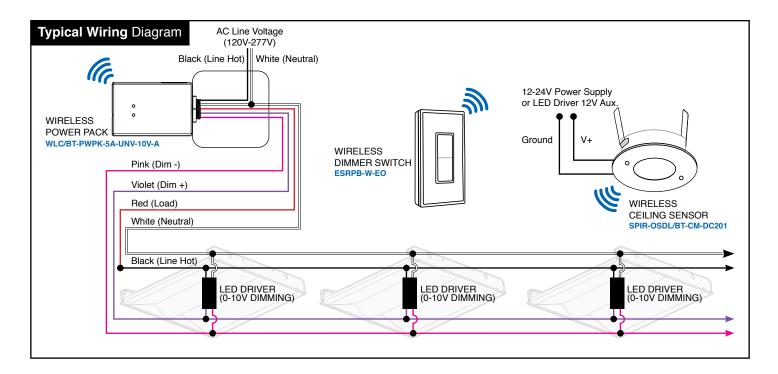

#### **Bill** of Materials

| Model No.                  | Description                                                         | QTY |
|----------------------------|---------------------------------------------------------------------|-----|
| LT-CD-24-UXL-34/8CT G4 ECO | Volumetric LED Troffer Luminaire, 2' x 4', 34W Max.                 | 12  |
| WLC/BT-PWPK-5A-UNV-10V-A   | Wireless Power Pack Controller, 5A, 120V-277V AC input, J-box mount | 1   |
| ESRPB-W-EO                 | Wireless Self-Powered Kinetic Dimmer Switch -<br>Single Rocker      | 1   |
| SPIR-OSDL/BT-CM-DC201      | Wireless PIR Occupancy Sensor w/ Daylight<br>Harvesting             | 1   |

#### DESCRIPTION

Interior - T-Grid Drop Ceiling - Wireless Power Pack with Ceiling Sensor / Dimmer Switch

## AleoBlue Components

Wireless Self-Powered Kinetic

**Dimmer Switch** Model: ESRPB-W-EO

Wireless PIR Occupancy Sensor w/ Daylight Model: SPIR-OSDL/BT-CM-DC201

© 2022 Aleo Lighting, Inc. All rights reserved.