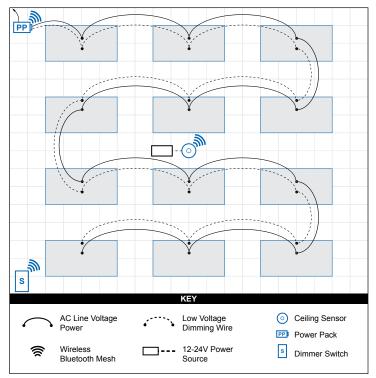

### Application Diagram

#### DESCRIPTION

Interior - T-Grid Drop Ceiling - Wireless Power Pack with Ceiling Sensor / Dimmer Switch