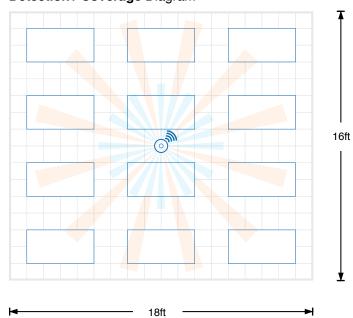

### Application Diagram

#### DESCRIPTION

Interior - T-Grid Drop Ceiling - Wireless Power Pack with Ceiling Sensor / Dimmer Switch