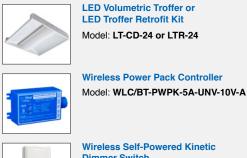

#### **Bill** of Materials

| Model No.                  | Description                                                         | QTY |
|----------------------------|---------------------------------------------------------------------|-----|
| LT-CD-24-UXL-34/8CT G4 ECO | Volumetric LED Troffer Luminaire, 2' x 4', 34W Max.                 | 12  |
| WLC/BT-PWPK-5A-UNV-10V-A   | Wireless Power Pack Controller, 5A, 120V-277V AC input, J-box mount | 1   |
| ESRPB-W-EO                 | Wireless Self-Powered Kinetic Dimmer Switch -<br>Single Rocker      | 1   |
| SPIR-OSDL/BT-CM-DC201      | Wireless PIR Occupancy Sensor w/ Daylight<br>Harvesting             | 1   |

## AleoBlue Components

Wireless Self-Powered Kinetic

**Dimmer Switch** Model: ESRPB-W-EO

Wireless PIR Occupancy Sensor w/ Daylight Model: SPIR-OSDL/BT-CM-DC201

© 2022 Aleo Lighting, Inc. All rights reserved.