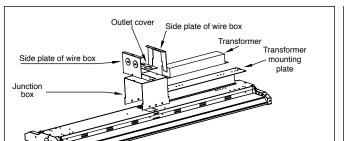

#### Always turn off the power supply from the main circuit breaker first.

1. Take out the fixture and installation accessories.

Install the mounting plate and transformer on the back of driver box with screws as shown.

Make wiring connection and affix the junction box to the side of driver box.

4. Connect the end of the conduit to the outlet box. Install the side plate and access plate with screws.

5. The installation is complete.