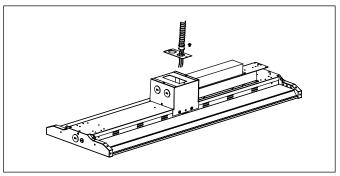

#### Always turn off the power supply from the main circuit breaker first.

1. Take out the fixture and installation accessories.

Install the mounting plate and transformer on the back of driver box with screws as shown.

Make wiring connection and affix the junction box to the side of driver box.

4. Connect the end of the conduit to the outlet box. Install the side plate and access plate with screws.

5. The installation is complete.