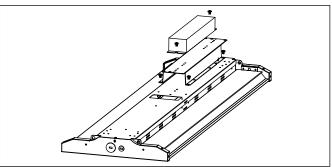

#### Always turn off the power supply from the main circuit breaker first.

1. Take out the fixture and installation accessories.

Install the mounting plate and transformer on the back of driver box with screws as shown.

Make wiring connection and affix the junction box to the side of driver box.

4. Connect the end of the conduit to the outlet box. Install the side plate and access plate with screws.

5. The installation is complete.