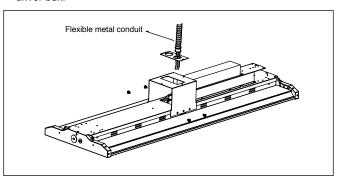

#### Always turn off the power supply from the main circuit breaker first.

1. Take out the fixture and installation accessories.

Install the mounting plate and transformer on the back of driver box with screws as shown.

Make wiring connection and affix the junction box to the side of driver box.

4. Connect the end of the conduit to the outlet box. Install the side plate and access plate with screws.

5. The installation is complete.