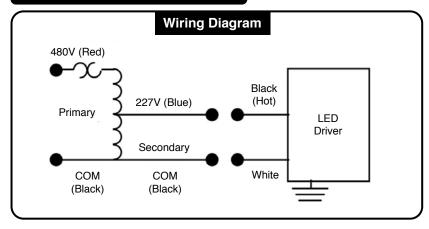

Make wiring connection and affix the junction box to the side of driver box.

4. Connect the end of the conduit to the outlet box. Install the side plate and access plate with screws.

5. The installation is complete.