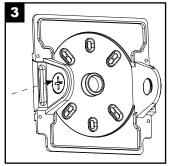

## **Junction Box** Mounting

Loosen the four (4) screws found on the sides of the fixture, removing the back quick-mount plate from the fixture housing.

Secure back quick-mount plate to J-Box. Make sure to place adhesive gasket between mounting plate and J-Box/Wall.

Make electrical connections to the fixture.
SEE PAGE 1 for Electrical Connection and wiring diagram instructions.

Fasten the (4) screws in place securing the fixture housing to the quick-mount plate.