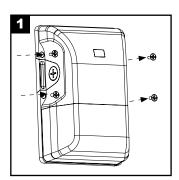

## **Junction Box** Mounting

Loosen the four (4) screws found on the sides of the fixture, removing the back quick-mount plate from the fixture housing.

Secure back quick-mount plate to J-Box. Make sure to place adhesive gasket between mounting plate and J-Box/Wall.

Make electrical connections to the fixture.
SEE PAGE 1 for Electrical Connection and wiring diagram instructions.

Fasten the (4) screws in place securing the fixture housing to the quick-mount plate.