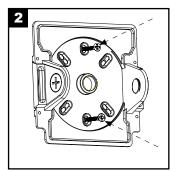

## **Junction Box** Mounting

Loosen the four (4) screws found on the sides of the fixture, removing the back quick-mount plate from the fixture housing.

Secure back quick-mount plate to J-Box. Make sure to place adhesive gasket between mounting plate and J-Box/Wall.

## Surface Wall-Mount with Side Entry Conduit

Loosen the four (4) screws found on the sides of the fixture, removing the back quick-mount plate from the fixture housing.

Secure back quick-mount plate to wall, using (2) screws. Make sure to place adhesive gasket between mounting plate and wall.

Remove 1/2" conduit plug and feed conduit into side-entry hole.

Make electrical connentions to the fixture.
SEE PAGE 1 for Electrical Connection and wiring diagram instructions.

Fasten the (4) screws in place securing the fixture housing to the quick-mount plate.