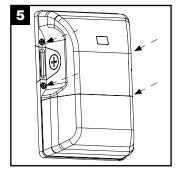

## Surface Wall-Mount with Side Entry Conduit

Loosen the four (4) screws found on the sides of the fixture, removing the back quick-mount plate from the fixture housing.

Secure back quick-mount plate to wall, using (2) screws. Make sure to place adhesive gasket between mounting plate and wall.

Remove 1/2" conduit plug and feed conduit into side-entry hole.

Make electrical connentions to the fixture.
SEE PAGE 1 for Electrical Connection and wiring diagram instructions.

Fasten the (4) screws in place securing the fixture housing to the quick-mount plate.