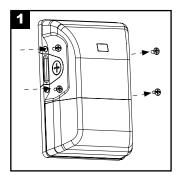

## **Junction Box** Mounting

Loosen the four (4) screws found on the sides of the fixture, removing the back quick-mount plate from the fixture housing.

Secure back quick-mount plate to J-Box. Make sure to place adhesive gasket between mounting plate and J-Box/Wall.

## Surface Wall-Mount with Side Entry Conduit

Loosen the four (4) screws found on the sides of the fixture, removing the back quick-mount plate from the fixture housing.

Secure back quick-mount plate to wall, using (2) screws. Make sure to place adhesive gasket between mounting plate and wall.