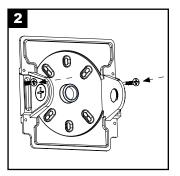

## Surface Wall-Mount with Side Entry Conduit

Loosen the four (4) screws found on the sides of the fixture, removing the back quick-mount plate from the fixture housing.

Secure back quick-mount plate to wall, using (2) screws. Make sure to place adhesive gasket between mounting plate and wall.

Remove 1/2" conduit plug and feed conduit into side-entry hole.

Make electrical connentions to the fixture.
SEE PAGE 1 for Electrical Connection and wiring diagram instructions.

Fasten the (4) screws in place securing the fixture housing to the quick-mount plate.