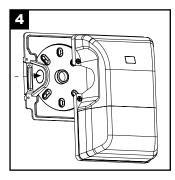

## **Junction Box** Mounting

Loosen the four (4) screws found on the sides of the fixture, removing the back quick-mount plate from the fixture housing.

Secure back quick-mount plate to J-Box. Make sure to place adhesive gasket between mounting plate and J-Box/Wall.

Make electrical connections to the fixture.
SEE PAGE 1 for Electrical Connection and wiring diagram instructions.

Fasten the (4) screws in place securing the fixture housing to the quick-mount plate.

## Surface Wall-Mount with Side Entry Conduit

Loosen the four (4) screws found on the sides of the fixture, removing the back quick-mount plate from the fixture housing.

Secure back quick-mount plate to wall, using (2) screws. Make sure to place adhesive gasket between mounting plate and wall.

Remove 1/2" conduit plug and feed conduit into side-entry hole.

Make electrical connentions to the fixture.
SEE PAGE 1 for Electrical Connection and wiring diagram instructions.

Fasten the (4) screws in place securing the fixture housing to the quick-mount plate.