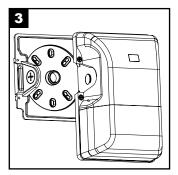

### **Electrical Connection**

- Connect BLACK (line) driver lead to voltage supply Line position (HOT).
- Connect driver WHITE lead to the NEUTRAL supply position.
- Connect the GREEN ground lead to the supply ground
  lead

## **Junction Box** Mounting

Loosen the four (4) screws found on the sides of the fixture, removing the back quick-mount plate from the fixture housing.

Secure back quick-mount plate to J-Box. Make sure to place adhesive gasket between mounting plate and J-Box/Wall.

Make electrical connections to the fixture.
SEE PAGE 1 for Electrical Connection and wiring diagram instructions.

Fasten the (4) screws in place securing the fixture housing to the quick-mount plate.