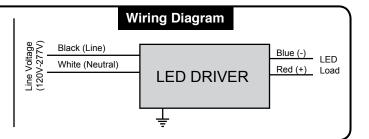

### **Electrical Connection**

- Connect BLACK (line) driver lead to voltage supply Line position (HOT).
- Connect driver WHITE lead to the NEUTRAL supply position.
- Connect the GREEN ground lead to the supply ground
  lead

#### RISK OF FIRE, ELECTRIC SHOCK, or PERSONAL INJURY

To avoid risk of electrical shock, turn off power before installing or servicing.

Verify that supply voltage is correct by comparing with the input voltage on the luminaire label

Make all electrical and ground connections in accordance with NEC and any applicable code requirements