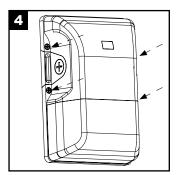

## **Junction Box** Mounting

Loosen the four (4) screws found on the sides of the fixture, removing the back quick-mount plate from the fixture housing.

Secure back quick-mount plate to J-Box. Make sure to place adhesive gasket between mounting plate and J-Box/Wall.

## Surface Wall-Mount with Side Entry Conduit

Loosen the four (4) screws found on the sides of the fixture, removing the back quick-mount plate from the fixture housing.

Secure back quick-mount plate to wall, using (2) screws. Make sure to place adhesive gasket between mounting plate and wall.