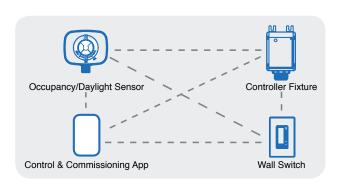

## Diagram

## **SimplBlue** Wireless Bluetooth Controls

SimplBlue Lighting Controls offers a complete gateway-free wireless system to control lights in a wide variety of applications. The system includes wireless fixture controllers, switches, and occupancy/daylight harvesting sensors all using Bluetooth® wireless technology. In addition to the system devices we also offer a fixture mounted controller and sensor with Bluetooth® technology providing wireless communication and occupancy/daylight harvesting control in one device. Each device has its own address for sending, receiving and sharing control commands through a wireless network. Expandability is easy with each device passing information to the next thus expanding the reach and control throughout the network.