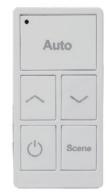

## WM-BA-DMFK/BTEZ-100

# Wireless SimplBlue Bluetooth, Battery powered, Dimmer Five Key Switch

## **DESCRIPTION**

Powered by two CR2032 batteries. Bluetooth® communication. No wires needed. Easy installation: suitable for surface-mounted or recessed in the wall. Or just leave it on the desk. When low power, press any buttons and the red light flashes. Fingertip control over lights in defined zones. Linkable with One / Multiple zones, 5-buttons. Switch onoff, dimming. Support switching prestored three scenarios.