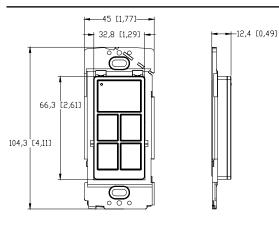

wall. Or just leave it on the desk. When low power, press any buttons and the red light flashes. Fingertip control over lights in defined zones. Linkable with One / Multiple zones, 5-buttons. Switch onoff, dimming. Support switching prestored three scenarios.

#### **APPLICATIONS**

Indoor: Open offices, Individual offices, Conference rooms, Classrooms, Retail stores, Hospitals, Lobbies.









## **Performance** Summary

| Communication Mode | Bluetooth®    |
|--------------------|---------------|
| Supply Voltage     | 3V            |
| Flame Rating       | UL 94 V-0     |
| Working Humidity   | ≤90%RH        |
| Working Temp.      | -10°C~45°C    |
| Net Weight         | 8.3g (0.29oz) |

## WM-BA-DMFK/BTEZ-100

PIR Occ Sensor with Daylight Harvesting

## Diagram



## **Dimensions**



# **Ordering** Information

Example: WM-BA-DMFK/BTEZ-100

| WM                         | ВА                             | DMFK/BTEZ                         | 100                      |
|----------------------------|--------------------------------|-----------------------------------|--------------------------|
| Series<br>WM<br>Wall Mount | Input Power BA Battery Powered | Controls DMFK/BTZ Dimmer Five Key | 100<br>Designator<br>100 |



# A Simple and Cost-Effective Localized Networked Lighting Control System Using Bluetooth Mesh.



## **SimplBlue** Wireless Bluetooth Controls

SimplBlue Lighting Controls offers a complete gateway-free wireless system to control lights in a wide variety of applications. The system includes wireless fixture controllers, switches, and occupancy/daylight