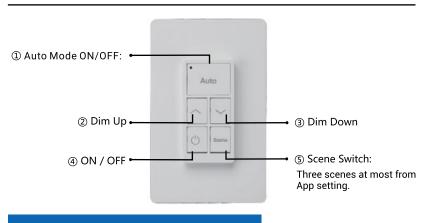

d or recessed in the wall. Or just leave it on the desk. When low power, press any buttons and the red light flashes. Fingertip control over lights in defined zones. Linkable with One / Multiple zones, 5-buttons. Switch onoff, dimming. Support switching prestored three scenarios.

#### **APPLICATIONS**

Indoor: Open offices, Individual offices, Conference rooms, Classrooms, Retail stores, Hospitals, Lobbies.









## **Performance** Summary

| Communication Mode | Bluetooth®    |
|--------------------|---------------|
| Supply Voltage     | 3V            |
| Flame Rating       | UL 94 V-0     |
| Working Humidity   | ≤90%RH        |
| Working Temp.      | -10°C~45°C    |
| Net Weight         | 8.3g (0.29oz) |

## WM-BA-DMFK/BTEZ-100

PIR Occ Sensor with Daylight Harvesting

## Diagram



## **Dimensions**



# **Ordering** Information

Example: WM-BA-DMFK/BTEZ-100

| WM                         | ВА                             | DMFK/BTEZ                         | 100                      |
|----------------------------|--------------------------------|-----------------------------------|--------------------------|
| Series<br>WM<br>Wall Mount | Input Power BA Battery Powered | Controls DMFK/BTZ Dimmer Five Key | 100<br>Designator<br>100 |



# A Simple and Cost-Effective Localized Networked Lighting Control System Using Bluetooth Mesh.



## **SimplBlue** Wireless Bluetooth Controls

SimplBlue Lighting Controls offers a complete gateway-free wireless system to control lights in a wide variety of applications. The system includes wireless fixture controllers, switches, an