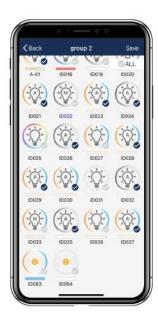

#### **Download the Commissioning App**

# SimplBlue Lighting Controls Commissioning & Control App

- · For iOS or Android smartphone
- · Commissioning: Switch on-off, Dimming,
- · Color tuning/ Circadian Rhythms (Must work with corresponding drivers and led fixtures)
- · Flexible zoning/ Scenarios setting/ Scheduling
- · Wireless wall switch linkage setting
- · Occupancy sensor setting, Daylight harvesting, Photocell control
- · Admin control authority sharing with QR code