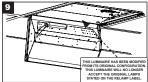

Disconnect AC mains from ballast.

Align and Insert Gear Tray (C) Hinges into End Brackets Keyhole slots.

Place Label inside existing host troffer housing.