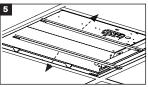

When both Hinges are securely in Keyhole, slide the Gear Tray (C) towards the side of fixture. Allow Gear Tray (C) to hang securely from End Bracket slots.

Remove lamps, original ballast cover and stockets/brackets.