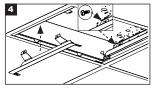

# LTR BTEZ™ Series LED Troffer Retrofit Kit - Field Adjustable

Once all wiring connections are complete, swing Gear Tray upwards. Ensure Gear Tray is properly seated within the brackets and frame.

Secure Retrofit Kit by rotating the Locking Latches on each end to lock the Gear Tray in Place.