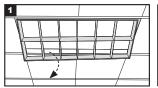

## LTR BTEZ<sup>™</sup> Series LED Troffer Retrofit Kit - Field Adjustable

CAUTION: TURN OFF POWER BEFORE INSTALLING

Remove Lens or cover.

Install End Brackets (A) by sliding brackets between the existing host troffer and T-grid and sliding towards the end of the fixture. Repeat for opposite end.