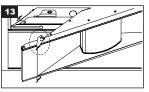

# LTR BTEZ™ Series LED Troffer Retrofit Kit - Field Adjustable

Once all wiring connections are complete, swing Gear Tray upwards. Ensure Gear Tray is properly seated within the brackets and frame.

Secure Retrofit Kit by rotating the Locking Latches on each end to lock the Gear Tray in Place.