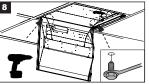

# LTR BTEZ™ Series LED Troffer Retrofit Kit - Field Adjustable

Once all wiring connections are complete, swing Gear Tray upwards. Ensure Gear Tray is properly seated within the brackets and frame.

Secure Retrofit Kit by rotating the Locking Latches on each end to lock the Gear Tray in Place.