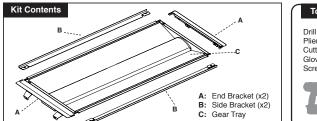

## LTR BTEZ<sup>™</sup> Series LED Troffer Retrofit Kit - Field Adjustable

CAUTION: TURN OFF POWER BEFORE INSTALLING

Remove Lens or cover.

Install End Brackets (A) by sliding brackets between the existing host troffer and T-grid and sliding towards the end of the fixture. Repeat for opposite end.

When both Hinges are securely in Keyhole, slide the Gear Tray (C) towards the side of fixture. Allow Gear Tray (C) to hang securely from End Bracket slots.

Remove lamps, original ballast cover and stockets/brackets.

Slide Side Brackets (B) between the existing host troffer and T-grid and slide towards sides of fixture. Repeat for opposite side

Fasten Safety Lanyard cables by fastening self-tapping tek screws to existing host troffer housing.

Disconnect AC mains from ballast.

Align and Insert Gear Tray (C) Hinges into End Brackets Keyhole slots.

Place Label inside existing host troffer housing.