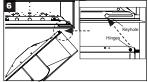

When both Hinges are securely in Keyhole, slide the Gear Tray (C) towards the side of fixture. Allow Gear Tray (C) to hang securely from End Bracket slots.

Remove lamps, original ballast cover and stockets/brackets.

Disconnect AC mains from ballast.

Align and Insert Gear Tray (C) Hinges into End Brackets Keyhole slots.

Place Label inside existing host troffer housing.