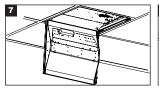

# LTR BTEZ™ Series LED Troffer Retrofit Kit - Field Adjustable

Once all wiring connections are complete, swing Gear Tray upwards. Ensure Gear Tray is properly seated within the brackets and frame.

Secure Retrofit Kit by rotating the Locking Latches on each end to lock the Gear Tray in Place.