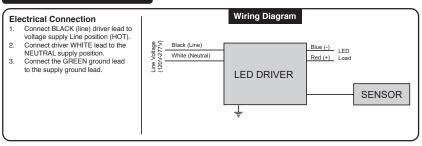

#### **RISK OF FIRE, ELECTRIC SHOCK, OR PERSONAL INJURY**

TO AVOID RISK OF ELECTRICAL SHOCK, TURN OFF POWER BEFORE INSTALLING OR SERVICING.

VERIFY THAT SUPPLY VOLTAGE IS CORRECT BY COMPARING WITH THE INPUT VOLTAGE ON THE LUMINAIRE LABEL

MAKE ALL ELECTRICAL AND GROUND CONNECTIONS IN ACCORDANCE WITH NEC AND ANY APPLICABLE CODE REQUIREMENTS

LUMINAIRE WIRING AND ELECTRICAL PARTS MAY BE DAMAGED WHEN DRILLING FOR INSTALLATION OF LED RETROFIT KIT. CHECK FOR ENCLOSED WIRING AND COMPONENTS.

THE ELECTRICAL RATING OF THESE PRODUCTS ARE 120-277V, THE INSTALLER MUST DETERMINEWHETHERTHEYHAVE120-277VATTHELUMINAIREBEFOREINSTALLATION.