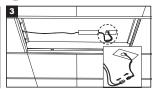

## LTR BTEZ<sup>™</sup> Series LED Troffer Retrofit Kit - Field Adjustable

CAUTION: TURN OFF POWER BEFORE INSTALLING

Remove Lens or cover.

Install End Brackets (A) by sliding brackets between the existing host troffer and T-grid and sliding towards the end of the fixture. Repeat for opposite end.

Slide Side Brackets (B) between the existing host troffer and T-grid and slide towards sides of fixture. Repeat for opposite side

Fasten Safety Lanyard cables by fastening self-tapping tek screws to existing host troffer housing.