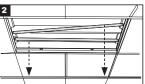

Slide Side Brackets (B) between the existing host troffer and T-grid and slide towards sides of fixture. Repeat for opposite side

Fasten Safety Lanyard cables by fastening self-tapping tek screws to existing host troffer housing.