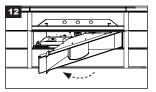

# LTR BTEZ™ Series LED Troffer Retrofit Kit - Field Adjustable

Once all wiring connections are complete, swing Gear Tray upwards. Ensure Gear Tray is properly seated within the brackets and frame.

Secure Retrofit Kit by rotating the Locking Latches on each end to lock the Gear Tray in Place.