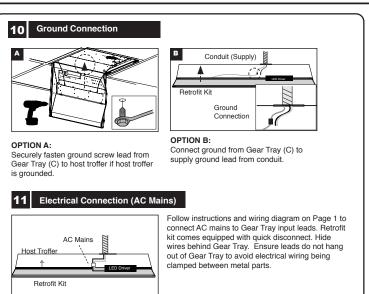

MAKE ALL ELECTRICAL AND GROUND CONNECTIONS IN ACCORDANCE WITH NEC AND ANY APPLICABLE CODE REQUIREMENTS

When both Hinges are securely in Keyhole, slide the Gear Tray (C) towards the side of fixture. Allow Gear Tray (C) to hang securely from End Bracket slots.

Remove lamps, original ballast cover and stockets/brackets.

Slide Side Brackets (B) between the existing host troffer and T-grid and slide towards sides of fixture. Repeat for opposite side

Fasten Safety Lanyard cables by fastening self-tapping tek screws to existing host troffer housing.

Disconnect AC mains from ballast.

Align and Insert Gear Tray (C) Hinges into End Brackets Keyhole slots.

Place Label inside existing host troffer housing.