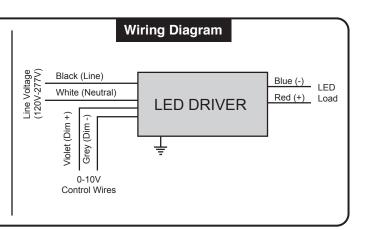

#### **Electrical Connection**

- 1. Connect BLACK (line) driver lead to voltage supply Line position (HOT).
- Connect driver WHITE lead to the NEUTRAL supply position.
- 3. Connect the GREEN ground lead to the supply ground lead.

#### If using 0-10V dimming:

- 4. Connect VIOLET lead to supply POSITIVE dimming lead.
- 5. Connect GREY lead to the supply NEGATIVE dimming lead.

#### If NOT using 0-10V dimming:

 Ensure VIOLET and GREY 0-10V dimming leads are properly capped.