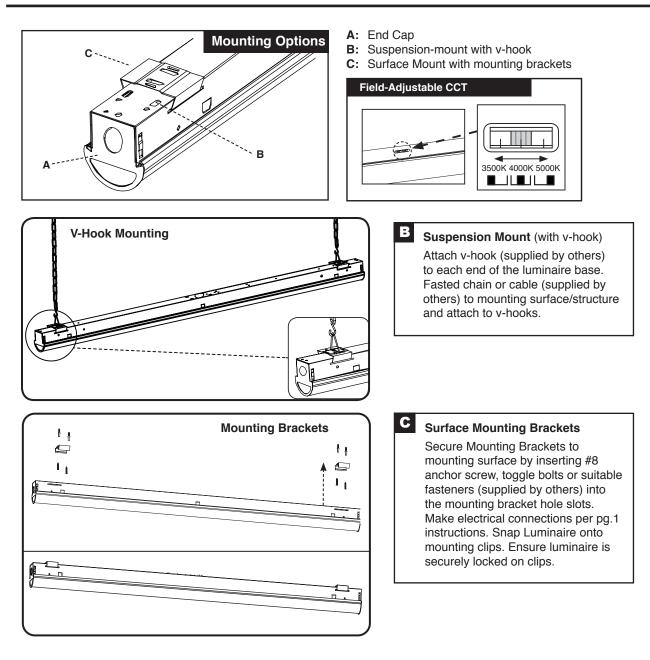

### TO INSTALL:

#### Multiple Luminaire - Daisy Chain

For multiple luminaire, daisy chain installation, insert chase nipple and lock nut (supplied by others) into the knockouts on the side end cap of each luminaire.

© 2021 Aleo Lighting, Inc. All rights reserved. For informational purposes only. Reproduction in whole or part is prohibited without prior written consent of the copyright owner. The information presented in this document does not form part of any quotation or contract, is believed to be accurate and reliable and may be changed without notice. No liability will be accepted by the publisher for any consequences of its use.